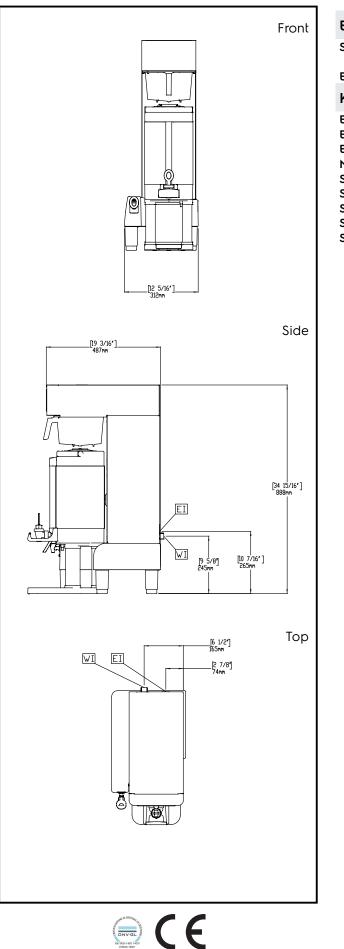

## Coffee System PrecisionBrew, single for vacuum shuttle with stand with UK plug

| Supply voltage:<br>600810 (EPBC1VS2UK)<br>Electrical power max.:                                                                                                                                            | 230 V/1N ph/50/60 Hz<br>2.3 kW                                                                    |
|-------------------------------------------------------------------------------------------------------------------------------------------------------------------------------------------------------------|---------------------------------------------------------------------------------------------------|
| Key Information:                                                                                                                                                                                            |                                                                                                   |
| External dimensions, Width:<br>External dimensions, Depth:<br>External dimensions, Height:<br>Net weight:<br>Shipping weight:<br>Shipping height:<br>Shipping width:<br>Shipping depth:<br>Shipping volume: | 232 mm<br>479 mm<br>765 mm<br>18 kg<br>27 kg<br>911 mm<br>435 mm<br>654 mm<br>0.26 m <sup>3</sup> |
|                                                                                                                                                                                                             |                                                                                                   |